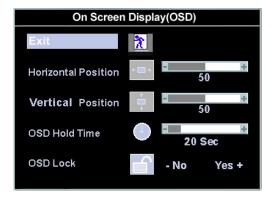

#### Using the OSD

Connecting Your Monitor Using the Front Panel Buttons Using the OSD Using the Dell™ Soundbar (Optional)